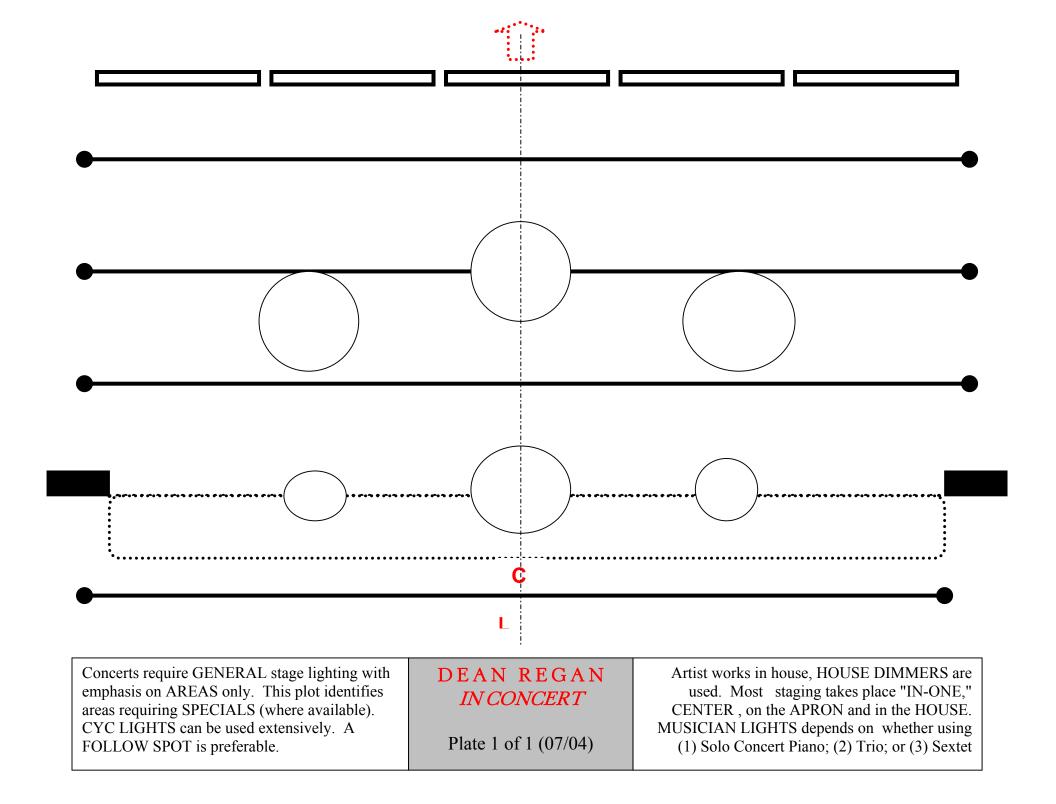

TO: Lighting & Spot Light Operators

FROM: Dean Regan In Concert

As touring performers the musicians and myself pride ourselves on using each theatre to its very best advantage. To that end, and because we play in a variety of theater types, we will take the lighting system that you currently have in place and do our very best to make it work for our show. Having said that, however, it may be necessary to refocus a few specials and adjust our lighting cues to fit the confines of your system.

A lighting cue sheet for the particular concert which will be performed in your venue will be provided to you on our arrival at the theatre on the day of the performance. If you need a copy sooner, please request on from Info@DeanRegan.com and we'll get it to you sooner.